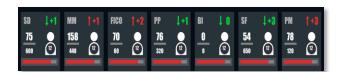

#### **Modular status**

Ticket count, resources, trends and health per applicable module

#### **Resource status**

Actionable tickets, assigned tickets, backlog trend and health for each consultant of the account