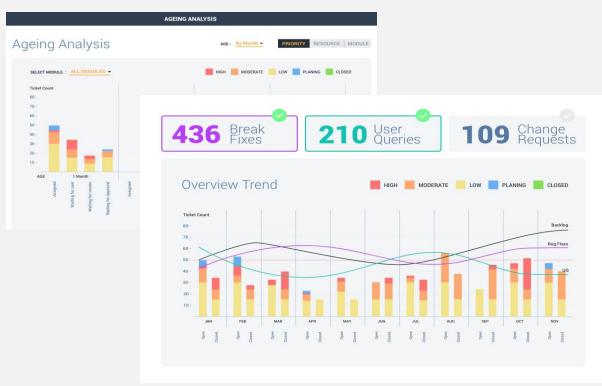

#### **Modular status**

Ticket count, resources, trends and health per applicable module

#### **Resource status**

Actionable tickets, assigned tickets, backlog trend and health for each consultant of the account

#### **Overall ticket status**

Ticket count, backlog and trends per ticket type: Break Fixes, User Queries, Change Requests, System Errors, Maintenance Tasks

© 2022 Rizing LLC or a Rizing LLC affiliate company. All rights reserved. This document is provided for information purposes only, and the contents are subject to change without notice. This document is not warranted to be error-free, nor subject to any other warranties or conditions, whether expressed orally or implied in law, including implied warranties and conditions of merchantability or fitness for a particular purpose. We specifically disclaim any liability with respect to this document, and no contractual obligations are formed either directly or indirectly by this document. This document may not be reproduced or transmitted in any form or by any means, electronic or mechanical, for any purpose, without our prior written permission. Rizing, Rizing HCM, and other Rizing products and services mentioned herein as well as their respective logos are trademarks or registered trademarks of Rizing LLC ora Rizing affiliate company in the United States and other countries. All other product and service names mentioned are the trademarks of their respective companies.