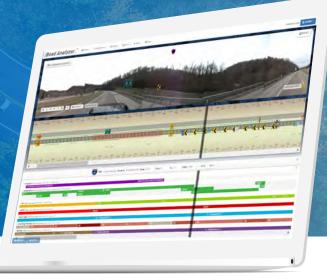

### **ROAD ANALYZER INTEGRATION**

When integrated with Road Analyzer (RA), RVV allows you to view collected video logs imagery while also viewing assets and events in Road Analyzer. You can verify that asset locations in enterprise databases match real-world coordinates.

The RVV imagery stays synchronized with the RA SLD when moving along the selected route in either window.